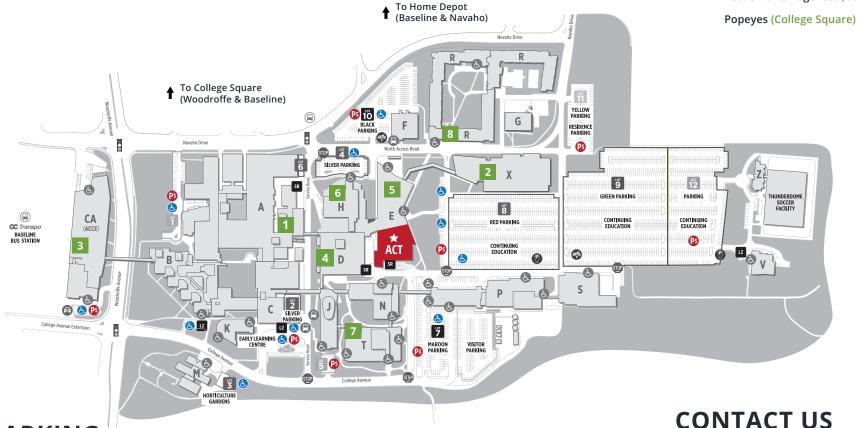

## **PARKING**

| Lot                   | Weekdays before 5:00pm | Weekdays after 5:00pm | Weekends      |
|-----------------------|------------------------|-----------------------|---------------|
| 8 (Red)               | \$14 Flat rate         | \$6 Flat rate         | \$6 Flat rate |
| 9 (Green)             | \$12 Flat rate         | \$6 Flat rate         | \$6 Flat rate |
| 10 (Black)            | \$12 Flat rate         | \$5 Flat rate         | \$5 Flat rate |
| 12 (Yellow)           | \$12 Flat rate         | \$6 Flat rate         | \$6 Flat rate |
| Spots in front of ACT | \$4/hour               | \$4/hour              | \$4/hour      |

Permits and payment are always required for "Reserved" and "Accessible" parking spaces.

/AlgonquinCommonsTheatre

@ACT\_Ottawa

@ACT Ottawa

(613) 727-4723 ext. 6442

boxoffice@algonquincollege.com